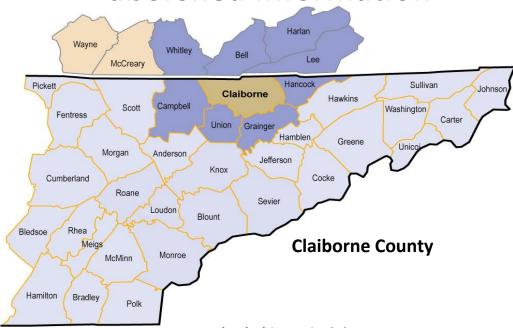

## **Laborshed Information**

**Laborshed County Statistics** 

| County             | Labor Force | Employed | Unemployed | Rate |
|--------------------|-------------|----------|------------|------|
| Claiborne County   | 13,049      | 12,578   | 471        | 3.6% |
| Bell County, KY    | 8,466       | 7,904    | 562        | 6.6% |
| Campbell County    | 15,268      | 14,742   | 526        | 3.4% |
| Grainger County    | 9,898       | 9,570    | 328        | 3.3% |
| Hancock County     | 2,311       | 2,224    | 87         | 3.8% |
| Harlan County, KY  | 6,509       | 6,011    | 498        | 7.7% |
| Lee County, VA     | 8,373       | 8,063    | 310        | 3.7% |
| Union County       | 8,023       | 7,756    | 267        | 3.3% |
| Whitley County, KY | 13,755      | 12,945   | 810        | 5.9% |
| Laborshed          | 85,652      | 81,793   | 3,859      | 4.5% |