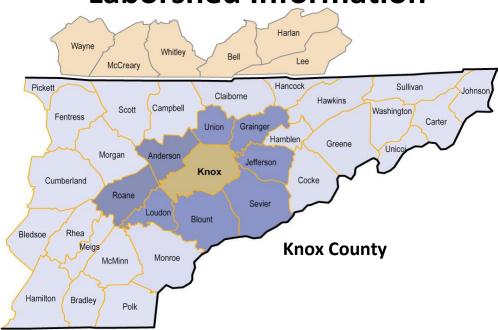

## **Laborshed County Statistics**

| County           | Labor Force | Employed | Unemployed | Rate |  |  |  |  |  |
|------------------|-------------|----------|------------|------|--|--|--|--|--|
| Knox County      | 257,412     | 251,022  | 6,390      | 2.5% |  |  |  |  |  |
| Anderson County  | 36,160      | 35,122   | 1,038      | 2.9% |  |  |  |  |  |
| Blount County    | 67,052      | 65,285   | 1,767      | 2.6% |  |  |  |  |  |
| Grainger County  | 9,898       | 9,570    | 328        | 3.3% |  |  |  |  |  |
| Jefferson County | 25,199      | 24,430   | 769        | 3.1% |  |  |  |  |  |
| Loudon County    | 24,885      | 24,160   | 725        | 2.9% |  |  |  |  |  |
| Roane County     | 24,329      | 23,543   | 786        | 3.2% |  |  |  |  |  |
| Sevier County    | 57,175      | 55,710   | 1,465      | 2.6% |  |  |  |  |  |
| Union County     | 8,023       | 7,756    | 267        | 3.3% |  |  |  |  |  |
| Laborshed        | 510,133     | 496,598  | 13,535     | 2.7% |  |  |  |  |  |