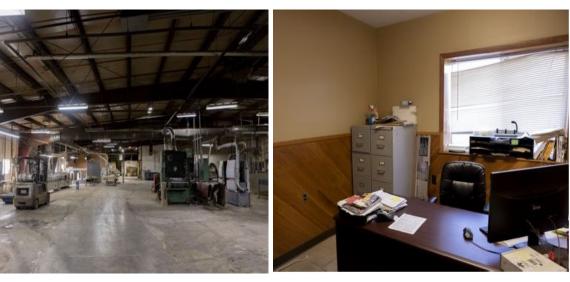

#### **Property Description**

This Oneida, TN warehouse was once used for manufacturing engineered wood flooring and offers exceptional features. With a total of five garage doors, including one drive-in and four docking doors, the warehouse is well equipped. The asphalt parking lot is fenced in, and the sale includes a total of eight acres of land.

## **Property Images**

Click image to see full image detail