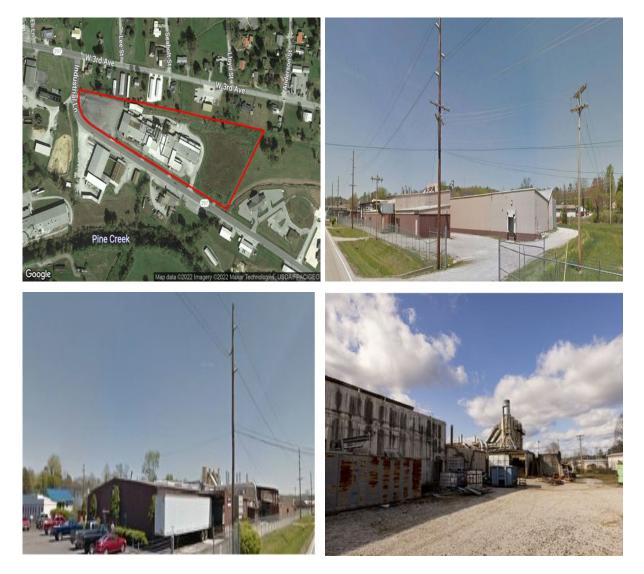

#### **Property Description**

This Oneida, TN warehouse was once used for manufacturing engineered wood flooring and offers exceptional features. With a total of five garage doors, including one drive-in and four docking doors, the warehouse is well equipped. The asphalt parking lot is fenced in, and the sale includes a total of eight acres of land.

## **Property Images**

Click image to see full image detail