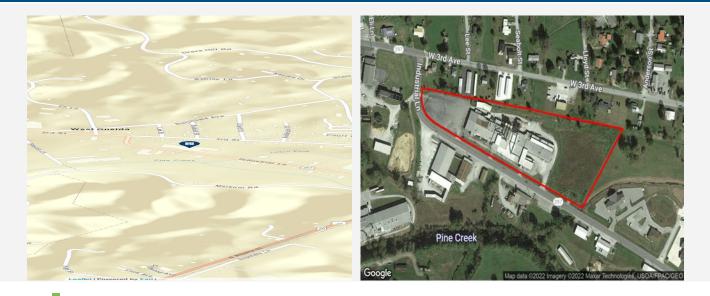

#### **Property Description**

This Oneida, TN warehouse was once used for manufacturing engineered wood flooring and offers exceptional features. With a total of five garage doors, including one drive-in and four docking doors, the warehouse is well equipped. The asphalt parking lot is fenced in, and the sale includes a total of eight acres of land.

#### Geographic / Transportation

| Airport Zone          | No                      |
|-----------------------|-------------------------|
| Rail Access           | No                      |
| Interstate Name 1     | I-75                    |
| Interstate Distance 1 | 37                      |
| Highway Name 1        | Hwy 27                  |
| Highway Distance 1    | 0.5                     |
| Airport Name 1        | McGhee Tyson (TYS)      |
| Airport Distance 1    | 74                      |
| Interstate Name 2     | I-40                    |
| Interstate Distance 2 | 55                      |
| Airport Name 2        | Scott Municipal Airport |
| Airport Distance 2    | 6                       |