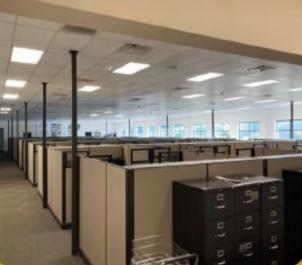

#### **Property Description**

13,100 SF of professional office space available. Move in ready with office furniture and fully installed partitions, includes 3 executive offices, 6 manager offices, 58 partitioned offices, conference room, training room, lunch room and 80 parking spaces. It is located in the David Jones Industrial Park, 3 miles from I-75, and 0.2 miles to Highway 61.

### **Property Images**

Click image to see full image detail