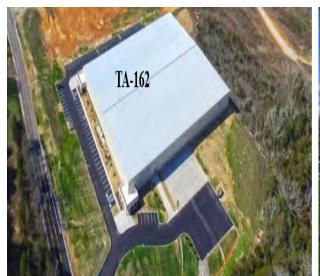

#### **Property Description**

13,100 SF of professional office space available. Move in ready with office furniture and fully installed partitions, includes 3 executive offices, 6 manager offices, 58 partitioned offices, conference room, training room, lunch room and 80 parking spaces. It is located in the David Jones Industrial Park, 3 miles from I-75, and 0.2 miles to Highway 61.

### **Property Images**

Click image to see full image detail