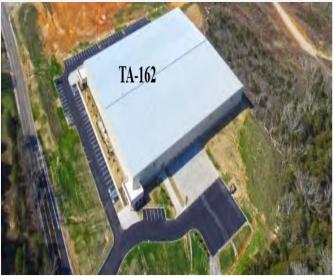

#### **Property Description**

13,100 SF of professional office space available. Move in ready with office furniture and fully installed partitions, includes 3 executive offices, 6 manager offices, 58 partitioned offices, conference room, training room, lunch room and 80 parking spaces. It is located in the David Jones Industrial Park, 3 miles from I-75, and 0.2 miles to Highway 61.

### **Property Images**

Click image to see full image detail