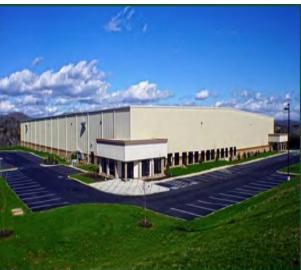

#### **Property Description**

13,100 SF of professional office space available. Move in ready with office furniture and fully installed partitions, includes 3 executive offices, 6 manager offices, 58 partitioned offices, conference room, training room, lunch room and 80 parking spaces. It is located in the David Jones Industrial Park, 3 miles from I-75, and 0.2 miles to Highway 61.