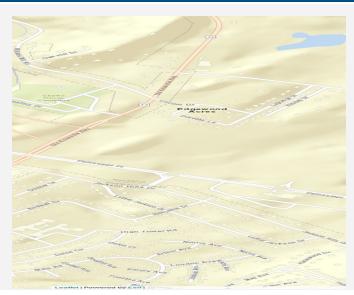

#### **Property Description**

Pellissippi Place has approximately 450 acres available with 220 acres graded. Planned as a sustainable mixed-used community with business focus on technology, research and development, and commercialization. Pellissippi Place has direct road access to Pellissippi Parkway (I-140) that leads to interstate I-40 which is only 15 miles away. McGhee Tyson Airport is a short 4.5 miles away. The property boasts beautiful views of the Great Smoky Mountains. It is zoned for Research and Light Manufacturing. Permitted uses – Research, light manufacturing, retail, restaurants, commercial, residential and is owned by the Blount County Industrial Development Board, Blount County, Knox County, City of Alcoa, and City of Maryville.

### Geographic / Transportation

**Airport Name 1** Knoxville McGhee Tyson Airport (TYS)

**Airport Distance 1** 4.5 **Interstate Name 1** I-140 **Interstate Distance 1** 0.02 **Highway Name 1** US 129

**Highway Distance 1** 