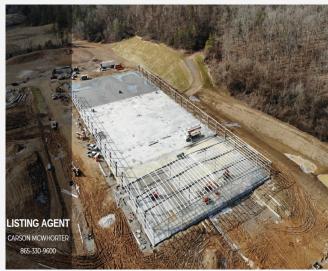

### **Property Description**

This 100,000 sf new construction industrial building will be ready for occupancy in Q2 2023. It is ideally located less than 200 yards off of I-75 and 13 minutes from downtown Knoxville. It includes 11 Loading dock doors, 2 drive- in doors, LED lighting, 20' eave height, 24' peak height and 76 parking spaces. Phase 2 for this property is currently in planning and will include a separate 50,000 SF building. The owner is also open to utilizing the Phase 2 site as truck parking or outdoor storage depending on a tenant's requirements.

# **Property Images**

Click image to see full image detail