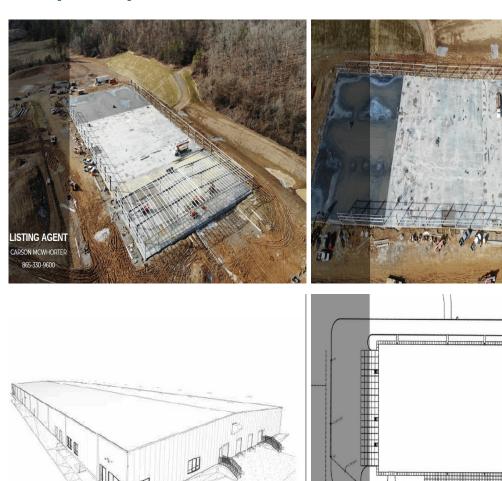

### **Property Description**

This 100,000 sf new construction industrial building will be ready for occupancy in Q2 2023. It is ideally located less than 200 yards off of I-75 and 13 minutes from downtown Knoxville. It includes 11 Loading dock doors, 2 drive- in doors, LED lighting, 20' eave height, 24' peak height and 76 parking spaces. Phase 2 for this property is currently in planning and will include a separate 50,000 SF building. The owner is also open to utilizing the Phase 2 site as truck parking or outdoor storage depending on a tenant's requirements.

# **Property Images**

Click image to see full image detail